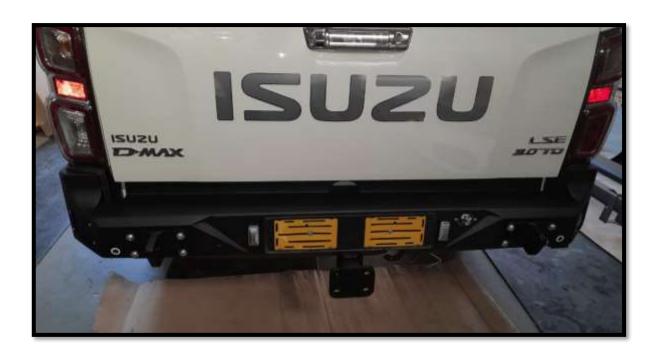

ESTIMATED TIME FOR INSTALLATION:

2-3 hours

<u>Please follow the necessary steps to complete your fitment.</u>

BEFORE AFTER