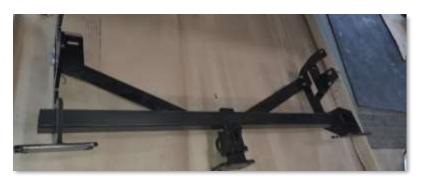

#### **PARTS INCLUDED IN THE LIST:**

| Α | Complete & assembled rear bumper Spine | 1  |
|---|----------------------------------------|----|
| В | Complete & assembled Rear bumper Shell | 1  |
| С | Trailer plug control box bracket       | 1  |
| D | M12 x 40 x 1.25 Hex Bolts              | 6  |
| Е | M12 x 30 Washers                       | 14 |
| F | Sets of light connectors               | 2  |
| G | M12x50X1.75 Button Heads               | 8  |
| Н | M12x22x2 Flat Washer                   | 8  |
| I | M12 Nyloc Nuts                         | 8  |
| J | Recovery point                         | 2  |

#### Step 3

• Fit the Supplied spine to the chassis legs.