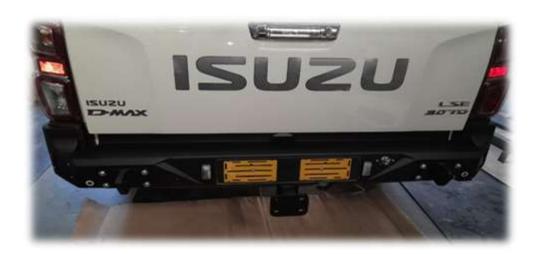

#### PRODUCT DESCRIPTION:

• Isuzu KB 6 Gen 7 Alpha Rear Bumper

ESTIMATED TIME FOR INSTALLATION:

2-3 hours

<u>Please follow the necessary steps to complete your fitment.</u>

BEFORE AFTER