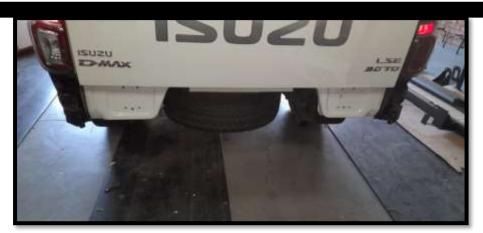

ESTIMATED TIME FOR INSTALLATION:

2-3 hours

<u>Please follow the necessary steps to complete your fitment.</u>

BEFORE AFTER