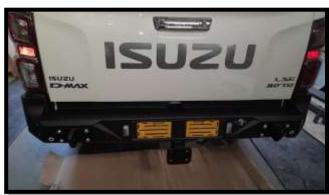

#### PRODUCT DESCRIPTION:

• Isuzu KB 6 Gen 7 Alpha Rear Bumper

ESTIMATED TIME FOR INSTALLATION:

2-3 hours

<u>Please follow the necessary steps to complete your fitment.</u>

BEFORE AFTER