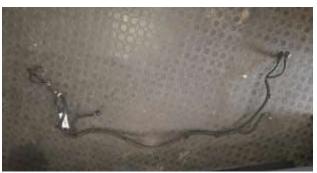

#### STEP 7

- Reconnect the PDC sensors to the existing harnass.
- Reconnect the Blindspot assist radar located at the rear corners of the bumper.
- Connect the numberplate light on the bumper to the existing harnass of the vehicle.