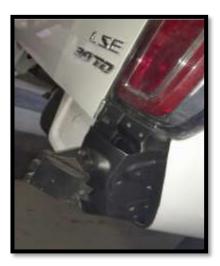

#### STEP 6

• Insert the PDC Holders into the existing holes on the bumper from the front side and then insert the sensor from the rear into the original holder

**PDC Sensor and** 

**PDC Harnass** 

#### STEP 7

- Reconnect the PDC sensors to the existing harnass.
- Reconnect the Blindspot assist radar located at the rear corners of the bumper.
- Connect the numberplate light on the bumper to the existing harnass of the vehicle.

Blindspot Assist Radar