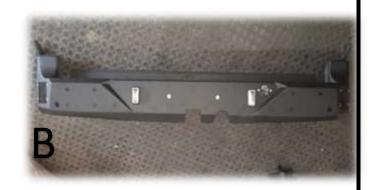

#### **PARTS INCLUDED IN THE LIST:**

| Α | Complete & assembled rear bumper Spine | 1  |
|---|----------------------------------------|----|
| В | Complete & assembled Rear bumper Shell | 1  |
| С | Trailer plug control box bracket       | 1  |
| D | M12 x 40 x 1.25 Hex Bolts              | 6  |
| Е | M12 x 30 Washers                       | 14 |
| F | Sets of light connectors               | 2  |
| G | M12x50X1.75 Button Heads               | 8  |
| Н | M12x22x2 Flat Washer                   | 8  |
| I | M12 Nyloc Nuts                         | 8  |
| J | Recovery point                         | 2  |

#### Step 5

• Fit the Supplied Shell to the spine and fasten the recovery point on the shell. The recovery point mounts through the spine and shell to secure the shell to the spine.