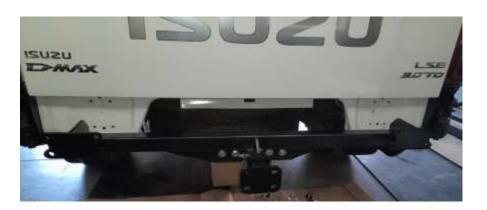

ESTIMATED TIME FOR INSTALLATION:

2-3 hours

<u>Please follow the necessary steps to complete your fitment.</u>

BEFORE AFTER