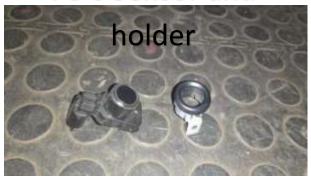

#### STEP 6

• Insert the PDC Holders into the existing holes on the bumper from the front side and then insert the sensor from the rear into the original holder

**PDC Sensor and** 

**PDC Harnass** 