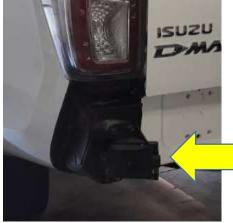

#### STEP 7

- Reconnect the PDC sensors to the existing harnass.
- Reconnect the Blindspot assist radar located at the rear corners of the bumper.
- Connect the numberplate light on the bumper to the existing harnass of the vehicle.

Blindspot Assist Radar