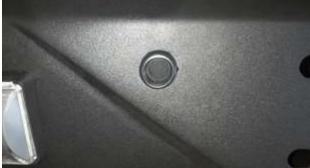

#### STEP 7

- Reconnect the PDC sensors to the existing harnass.
- Reconnect the Blindspot assist radar located at the rear corners of the bumper.
- Connect the numberplate light on the bumper to the existing harnass of the vehicle.

Blindspot Assist Radar