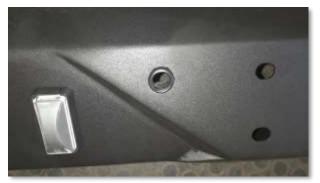

#### STEP 6

• Insert the PDC Holders into the existing holes on the bumper from the front side and then insert the sensor from the rear into the original holder

**PDC Sensor and** 

**PDC Harnass** 