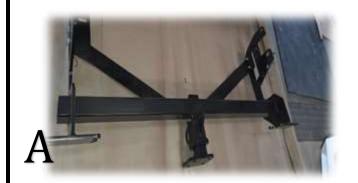

#### **PARTS INCLUDED IN THE LIST:**

| Α | Complete & assembled rear bumper Spine | 1  |
|---|----------------------------------------|----|
| В | Complete & assembled Rear bumper Shell | 1  |
| С | Trailer plug control box bracket       | 1  |
| D | M12 x 40 x 1.25 Hex Bolts              | 6  |
| Е | M12 x 30 Washers                       | 14 |
| F | Sets of light connectors               | 2  |
| G | M12x50X1.75 Button Heads               | 8  |
| Н | M12x22x2 Flat Washer                   | 8  |
| I | M12 Nyloc Nuts                         | 8  |
| J | Recovery point                         | 2  |

#### Step 3

• Fit the Supplied spine to the chassis legs.

#### Step 4

- Tighten the bolts on the Spine/Chassis and torque to 95NM.
- Spray the bolts and mark with paint marker after tightened.